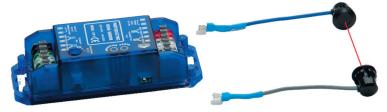

## **Accessories**

HP Controller Controller for the HP1 and HP2

HP-HEAD2-5m Pair of sensor heads for the HP1 and HP2 with 5m cables

HP-HEAD2-8m Pair of sensor heads for the HP1 and HP2 with 8m cables

| Model                         | HP1 (One Beam)                                                | HP2 (Two Beams)                      |
|-------------------------------|---------------------------------------------------------------|--------------------------------------|
| Detection Method              | Active Infrared Detection                                     |                                      |
| Detection Range               | 15cm to 10m (0.5 to 32.8ft)                                   |                                      |
| Sensor Dimensions Controller: | 43.7mm (W), 114.2mm (H), 29mm (D)                             |                                      |
| Sensor Head:                  | 15mm diameter                                                 |                                      |
| Power Supply                  | 12 to 30V AC or DC                                            |                                      |
| Power Consumption             | Max 1W (at 12V~30V)                                           | Max 1W (at 12V~30V)                  |
| Output Relay                  | 1C Type (one switching contact) 24V 1A (Resistance Load)      |                                      |
| Response Time                 | Under 50ms                                                    |                                      |
| Relay Hold Time               | 0.8sec                                                        |                                      |
| LED Indication                | Power On                                                      | = Red                                |
|                               | Beam interrupted                                              | = Green LED lights up                |
|                               | Beam not interrupted                                          | = Green LED goes out                 |
| Sensitivity Adjustment        | Potentiometer                                                 |                                      |
| Cable Length                  | 5m                                                            |                                      |
| Sunlight Resistance           | 100,000 Lux                                                   |                                      |
| Operating Temperature         | -30°C to +55°C, (-22°F to 131°F)                              |                                      |
| Weight                        | 220g (0.49 lbs)                                               | 350g (0.77 lbs)                      |
| Available Products            | HP1: One controller / One set of sensor heads with 5m cable   |                                      |
|                               | HP2: One controller / Two sets of sensor heads with 5m cable  |                                      |
|                               | HP1L: One controller / One set of sensor heads with 8m cable  |                                      |
|                               | HP2L: One controller / Two sets of sensor heads with 8m cable |                                      |
| Equipment Provided            | One Controller                                                | One Controller                       |
|                               | One set of sensor heads with cables                           | Two sets of sensor heads with cables |
|                               | Two screws                                                    | Two screws                           |
|                               |                                                               |                                      |