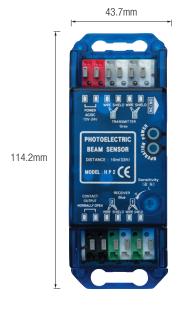

## **Dimensions**

## **Accessories**

HP Controller Controller for the HP1 and HP2

HP-HEAD2-5m Pair of sensor heads for the HP1 and HP2 with 5m cables

HP-HEAD2-8m Pair of sensor heads for the HP1 and HP2 with 8m cables

| Model                         | HP1 (One Beam)                                                | HP2 (Two Beams)                      |
|-------------------------------|---------------------------------------------------------------|--------------------------------------|
| Detection Method              | Active Infrared Detection                                     |                                      |
| Detection Range               | 15cm to 10m (0.5 to 32.8ft)                                   |                                      |
| Sensor Dimensions Controller: | 43.7mm (W), 114.2mm (H), 29mm (D)                             |                                      |
| Sensor Head:                  | 15mm diameter                                                 |                                      |
| Power Supply                  | 12 to 30V AC or DC                                            |                                      |
| Power Consumption             | Max 1W (at 12V~30V)                                           | Max 1W (at 12V~30V)                  |
| Output Relay                  | 1C Type (one switching contact) 24V 1A (Resistance Load)      |                                      |
| Response Time                 | Under 50ms                                                    |                                      |
| Relay Hold Time               | 0.8sec                                                        |                                      |
| LED Indication                | Power On                                                      | = Red                                |
|                               | Beam interrupted                                              | = Green LED lights up                |
|                               | Beam not interrupted                                          | = Green LED goes out                 |
| Sensitivity Adjustment        | Potentiometer                                                 |                                      |
| Cable Length                  | 5m                                                            |                                      |
| Sunlight Resistance           | 100,000 Lux                                                   |                                      |
| Operating Temperature         | -30°C to +55°C, (-22°F to 131°F)                              |                                      |
| Weight                        | 220g (0.49 lbs)                                               | 350g (0.77 lbs)                      |
| Available Products            | HP1: One controller / One set of sensor heads with 5m cable   |                                      |
|                               | HP2: One controller / Two sets of sensor heads with 5m cable  |                                      |
|                               | HP1L: One controller / One set of sensor heads with 8m cable  |                                      |
|                               | HP2L: One controller / Two sets of sensor heads with 8m cable |                                      |
| Equipment Provided            | One Controller                                                | One Controller                       |
|                               | One set of sensor heads with cables                           | Two sets of sensor heads with cables |
|                               | Two screws                                                    | Two screws                           |
|                               |                                                               |                                      |