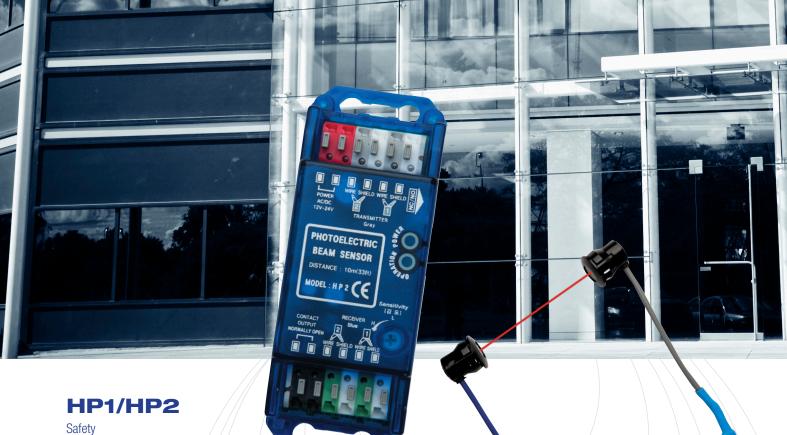

## Versatile Safety Beam Sensor

Reliable safety for sliding doors with an operating range of between 15cm and 10m

- **Increased Pedestrian Safety** Single or double set of infrared safety beams in the door close zone prevent door closure when the light beam is broken
- **Large Detection Range** Detection range of up to 10m
- **Small and Simple to Install** Instant recognition of a single or double set of safety beams simplify installation
- **Extremely Reliable** Excellent resistance to the negative effects of sunlight

Safety