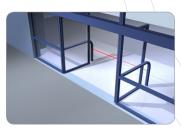

## Versatile Safety Beam Sensor

Reliable safety for sliding doors with an operating range of between 15cm and 10m

- **Increased Pedestrian Safety** Single or double set of infrared safety beams in the door close zone prevent door closure when the light beam is broken
- **Large Detection Range** Detection range of up to 10m
- **Small and Simple to Install** Instant recognition of a single or double set of safety beams simplify installation
- **Extremely Reliable** Excellent resistance to the negative effects of sunlight