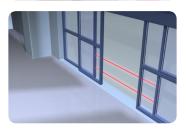

## Versatile Safety Beam Sensor

Reliable safety for sliding doors with an operating range of between 15cm and 10m

- **Increased Pedestrian Safety** Single or double set of infrared safety beams in the door close zone prevent door closure when the light beam is broken
- **Large Detection Range** Detection range of up to 10m
- **Small and Simple to Install** Instant recognition of a single or double set of safety beams simplify installation
- **Extremely Reliable** Excellent resistance to the negative effects of sunlight