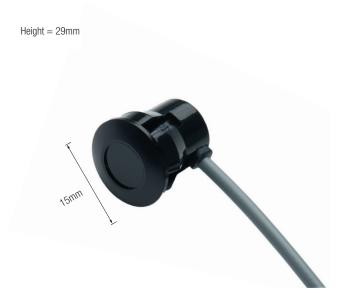

## **Accessories**

HP Controller Controller for the HP1 and HP2

HP-HEAD2-5m Pair of sensor heads for the HP1 and HP2 with 5m cables

HP-HEAD2-8m Pair of sensor heads for the HP1 and HP2 with 8m cables

| Model                         | HP1 (One Beam)                                                | HP2 (Two Beams)                      |
|-------------------------------|---------------------------------------------------------------|--------------------------------------|
| Detection Method              | Active Infrared Detection                                     |                                      |
| Detection Range               | 15cm to 10m (0.5 to 32.8ft)                                   |                                      |
| Sensor Dimensions Controller: | 43.7mm (W), 114.2mm (H), 29mm (D)                             |                                      |
| Sensor Head:                  | 15mm diameter                                                 |                                      |
| Power Supply                  | 12 to 30V AC or DC                                            |                                      |
| Power Consumption             | Max 1W (at 12V~30V)                                           | Max 1W (at 12V~30V)                  |
| Output Relay                  | 1C Type (one switching contact) 24V 1A (Resistance Load)      |                                      |
| Response Time                 | Under 50ms                                                    |                                      |
| Relay Hold Time               | 0.8sec                                                        |                                      |
| LED Indication                | Power On                                                      | = Red                                |
|                               | Beam interrupted                                              | = Green LED lights up                |
|                               | Beam not interrupted                                          | = Green LED goes out                 |
| Sensitivity Adjustment        | Potentiometer                                                 |                                      |
| Cable Length                  | 5m                                                            |                                      |
| Sunlight Resistance           | 100,000 Lux                                                   |                                      |
| Operating Temperature         | -30°C to +55°C, (-22°F to 131°F)                              |                                      |
| Weight                        | 220g (0.49 lbs)                                               | 350g (0.77 lbs)                      |
| Available Products            | HP1: One controller / One set of sensor heads with 5m cable   |                                      |
|                               | HP2: One controller / Two sets of sensor heads with 5m cable  |                                      |
|                               | HP1L: One controller / One set of sensor heads with 8m cable  |                                      |
|                               | HP2L: One controller / Two sets of sensor heads with 8m cable |                                      |
| Equipment Provided            | One Controller                                                | One Controller                       |
|                               | One set of sensor heads with cables                           | Two sets of sensor heads with cables |
|                               | Two screws                                                    | Two screws                           |
|                               |                                                               |                                      |

## **Dimensions**