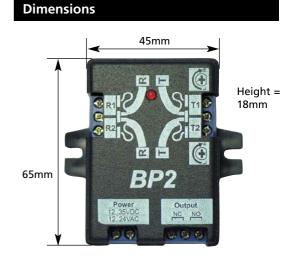

## Active Infrared Miniature Safety Beam Sensor

| Model                              | BP2-1 (One beam)                                                                            | BP2-2 (Two beam)                                                                                         |
|------------------------------------|---------------------------------------------------------------------------------------------|----------------------------------------------------------------------------------------------------------|
| Туре                               | BP2-1 (one beam)                                                                            | BP2-2 (two beams)                                                                                        |
| Detection method                   | Active Infrared 950nm                                                                       |                                                                                                          |
| Range                              | 0 to 5m                                                                                     |                                                                                                          |
| Power supply                       | 12V-35V DC, 12V-24V AC                                                                      |                                                                                                          |
| Power consumption                  | <70mA                                                                                       | <80mA                                                                                                    |
| Output relay                       | 1C type (one switching contact) 50V DC; 0,1A (resistance load)                              |                                                                                                          |
| Response time for beam's breaking  | 100ms                                                                                       |                                                                                                          |
| Response time to passage's release | 200ms                                                                                       |                                                                                                          |
| Min. output relay operating time   | 0.3 sec                                                                                     |                                                                                                          |
| Cables' length                     | Standard: 6m<br>L version (e.g. BP2-1L) : 12m                                               |                                                                                                          |
| Sunlight resistance                | 150'000 Lux                                                                                 |                                                                                                          |
| Artificial light resistance        | 50′000 Lux                                                                                  |                                                                                                          |
| Header's colour                    | transparent                                                                                 |                                                                                                          |
| Controller's cover colour          | black                                                                                       |                                                                                                          |
| Operating temperature              | -35°C to +55°C                                                                              |                                                                                                          |
| Sensitivity adjustment             | independent for both beams                                                                  |                                                                                                          |
| Equipment                          | One controller One set of headers with cables Montage sponge Two screws 2,9x9mm Instruction | One controller<br>Two sets of headers with cables<br>Montage sponge<br>Two screws 2,9x9mm<br>Instruction |
| Weight                             | 235g                                                                                        | 370g                                                                                                     |