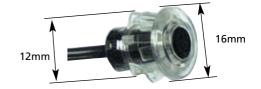

## Active Infrared Miniature Safety Beam Sensor

| Model                              | BP2-1 (One beam)                                                                            | BP2-2 (Two beam)                                                                                         |
|------------------------------------|---------------------------------------------------------------------------------------------|----------------------------------------------------------------------------------------------------------|
| Туре                               | BP2-1 (one beam)                                                                            | BP2-2 (two beams)                                                                                        |
| Detection method                   | Active Infrared 950nm                                                                       |                                                                                                          |
| Range                              | 0 to 5m                                                                                     |                                                                                                          |
| Power supply                       | 12V-35V DC, 12V-24V AC                                                                      |                                                                                                          |
| Power consumption                  | <70mA                                                                                       | <80mA                                                                                                    |
| Output relay                       | 1C type (one switching contact) 50V DC; 0,1A (resistance load)                              |                                                                                                          |
| Response time for beam's breaking  | 100ms                                                                                       |                                                                                                          |
| Response time to passage's release | 200ms                                                                                       |                                                                                                          |
| Min. output relay operating time   | 0.3 sec                                                                                     |                                                                                                          |
| Cables' length                     | Standard: 6m<br>L version (e.g. BP2-1L) : 12m                                               |                                                                                                          |
| Sunlight resistance                | 150'000 Lux                                                                                 |                                                                                                          |
| Artificial light resistance        | 50′000 Lux                                                                                  |                                                                                                          |
| Header's colour                    | transparent                                                                                 |                                                                                                          |
| Controller's cover colour          | black                                                                                       |                                                                                                          |
| Operating temperature              | -35°C to +55°C                                                                              |                                                                                                          |
| Sensitivity adjustment             | independent for both beams                                                                  |                                                                                                          |
| Equipment                          | One controller One set of headers with cables Montage sponge Two screws 2,9x9mm Instruction | One controller<br>Two sets of headers with cables<br>Montage sponge<br>Two screws 2,9x9mm<br>Instruction |
| Weight                             | 235g                                                                                        | 370g                                                                                                     |