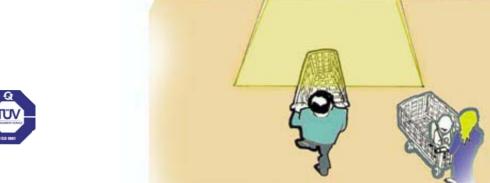

### **FEATURES**

- One controller can operate one or two beams.
- Range from 0-5m.
- Operation 12-35V DC, 12-24V AC
- Excellent resistance to sunlight & all artificial light source.
- High resistance to water & humidity.
- The controller is operated by a microprocessor, which is immune to interference and supply voltage oscillations.
- Reduced size for ease of installation in most door profiles.
- Intelligent software means that the sensor automatically configures itself for one or two sets of beams.
- Sensor head connector for easy installation.
- Controller connections clearly marked to ensure ease of installation.
- Form C relay output with fail-safe function.
- Sensitivity Adjustment only necessary if the distance between the transmitter & receiver is less than 1m.