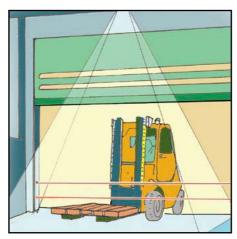

### **FEATURES**

- One controller can operate one or two beams.
- Range from 0-5m.
- Operation 12-35V DC, 12-24V AC
- Excellent resistance to sunlight & all artificial light source.
- High resistance to water & humidity.
- The controller is operated by a microprocessor, which is immune to interference and supply voltage oscillations.
- Reduced size for ease of installation in most door profiles.
- Intelligent software means that the sensor automatically configures itself for one or two sets of beams.
- Sensor head connector for easy installation.
- Controller connections clearly marked to ensure ease of installation.
- Form C relay output with fail-safe function.
- Sensitivity Adjustment only necessary if the distance between the transmitter & receiver is less than 1m.