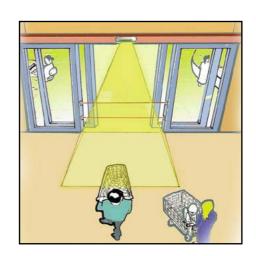

### **FEATURES**

- One controller can operate one or two beams.
- Range from 0-5m.
- Operation 12-35V DC, 12-24V AC
- Excellent resistance to sunlight & all artificial light source.
- High resistance to water & humidity.
- The controller is operated by a microprocessor, which is immune to interference and supply voltage oscillations.
- Reduced size for ease of installation in most door profiles.
- Intelligent software means that the sensor automatically configures itself for one or two sets of beams.
- Sensor head connector for easy installation.
- Controller connections clearly marked to ensure ease of installation.
- Form C relay output with fail-safe function.
- Sensitivity Adjustment only necessary if the distance between the transmitter & receiver is less than 1m.

No user set-up required whether using 1 or 2 sets of beam heads.

MEETING YOUR **SENSING** REQUIREMENTS