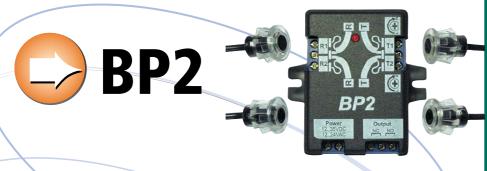

### **AUTOMATIC DOOR SAFETY SENSOR**

# Active Infrared Miniature Safety Beam Sensor

### **FEATURES**

- One controller can operate one or two beams.
- Range from 0-5m.
- Operation 12-35V DC, 12-24V AC
- Excellent resistance to sunlight & all artificial light source.
- High resistance to water & humidity.
- The controller is operated by a microprocessor, which is immune to interference and supply voltage oscillations.
- Reduced size for ease of installation in most door profiles.
- Intelligent software means that the sensor automatically configures itself for one or two sets of beams.
- Sensor head connector for easy installation.
- Controller connections clearly marked to ensure ease of installation.
- Form C relay output with fail-safe function.
- Sensitivity Adjustment only necessary if the distance between the transmitter & receiver is less than 1m.