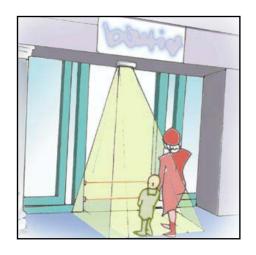

### **AUTOMATIC DOOR SAFETY SENSOR**

# Active Infrared Miniature Safety Beam Sensor

### **FEATURES**

- One controller can operate one or two beams.
- Range from 0-5m.
- Operation 12-35V DC, 12-24V AC
- Excellent resistance to sunlight & all artificial light source.
- High resistance to water & humidity.
- The controller is operated by a microprocessor, which is immune to interference and supply voltage oscillations.
- Reduced size for ease of installation in most door profiles.
- Intelligent software means that the sensor automatically configures itself for one or two sets of beams.
- Sensor head connector for easy installation.
- Controller connections clearly marked to ensure ease of installation.
- Form C relay output with fail-safe function.
- Sensitivity Adjustment only necessary if the distance between the transmitter & receiver is less than 1m.