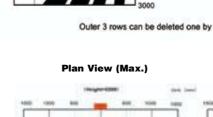

1500

2200 500

CE

Outer 3 rows can be deleted one by one using dip switches.

HOTRON