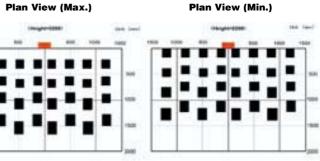

## DHR94D Active Infrared Motion and Presence Detection

| Model               | HR94D (Motion & Presence)                                                                                                                    |
|---------------------|----------------------------------------------------------------------------------------------------------------------------------------------|
| Detection Method    | Active Infrared Detection                                                                                                                    |
| Installation Height | Max 3000 mm                                                                                                                                  |
| Pattern Adjustments | Wide or Narrow Pattern Width ( Mask Dial )<br>Angle adjustment 0° to 5° in 3 steps<br>1 to 4 Rows Pattern Depth (Dip Switches)               |
| Presence Timer      | 2, 15, 60, 180 sec.                                                                                                                          |
| Power Supply        | 12 to 32V AC or DC ±10%                                                                                                                      |
| Power Consumption   | AC24V-2VA , AC12V-1.5VA<br>DC24V-55mA , DC12V-85mA                                                                                           |
| Output Contact      | Relay contact: DC50V 0.1A (Resistance Load)<br>Yellow Cable: Close when detecting<br>Green Cable: Open when detecting<br>White Cable: Common |
| Output Holding Time | Approx. 0.5 sec.                                                                                                                             |
| Indication          | Power on: Green = ON<br>Detecting: Red = ON<br>Hunting Door: Orange = ON<br>Self Diagnostic Function: Red/Green = Flashing                   |
| Temperature Range   | -20° to +60°                                                                                                                                 |
| Weight              | Approx. 200g                                                                                                                                 |
| Color               | Black & Silver                                                                                                                               |
| Accessories         | Connection Cable<br>Mounting Template<br>Mounting Screws<br>Installation Instructions                                                        |

NOTE: Specifications may change without prior notice

**Detection Area** 

Width Adjustment

Side View (Max.)

3000 2500 2000 1500 1000 500

Unit (mm)

500

1000