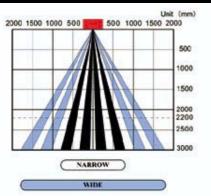

NOTE: Specifications may change without prior notice

**Detection Area** 

Width Adjustment

Side View (Max.)

3000 2500 2000 1500 1000 500

Unit (mm)

500

1000

1500

2200 500

CE

Outer 3 rows can be deleted one by one using dip switches.

HOTRON