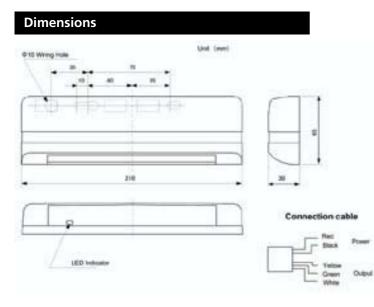

## DHR94D Active Infrared Motion and Presence Detection

| Model               | HR94D (Motion & Presence)                                                                                                                    |
|---------------------|----------------------------------------------------------------------------------------------------------------------------------------------|
| Detection Method    | Active Infrared Detection                                                                                                                    |
| Installation Height | Max 3000 mm                                                                                                                                  |
| Pattern Adjustments | Wide or Narrow Pattern Width ( Mask Dial )<br>Angle adjustment 0° to 5° in 3 steps<br>1 to 4 Rows Pattern Depth (Dip Switches)               |
| Presence Timer      | 2, 15, 60, 180 sec.                                                                                                                          |
| Power Supply        | 12 to 32V AC or DC ±10%                                                                                                                      |
| Power Consumption   | AC24V-2VA , AC12V-1.5VA<br>DC24V-55mA , DC12V-85mA                                                                                           |
| Output Contact      | Relay contact: DC50V 0.1A (Resistance Load)<br>Yellow Cable: Close when detecting<br>Green Cable: Open when detecting<br>White Cable: Common |
| Output Holding Time | Approx. 0.5 sec.                                                                                                                             |
| Indication          | Power on: Green = ON<br>Detecting: Red = ON<br>Hunting Door: Orange = ON<br>Self Diagnostic Function: Red/Green = Flashing                   |
| Temperature Range   | -20° to +60°                                                                                                                                 |
| Weight              | Approx. 200g                                                                                                                                 |
| Color               | Black & Silver                                                                                                                               |
| Accessories         | Connection Cable<br>Mounting Template<br>Mounting Screws<br>Installation Instructions                                                        |