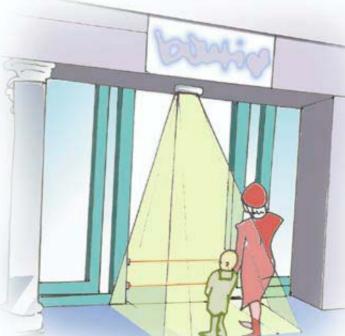

MEETING YOUR SENSING REQUIREMENTS

www.hotron.com

Medium range sensor; ideal for automatic door applications on the high street, in hospitals etc.

> Presence detection capabilities ensure safety in and around the door close area.