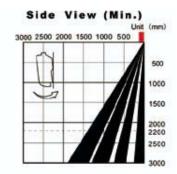

NOTE: Specifications may change without prior notice

**Detection Area** 

Width Adjustment

Side View (Max.)

3000 2500 2000 1500 1000 500

Unit (mm)

500

1000

1500

2200 500

CE

Outer 3 rows can be deleted one by one using dip switches.

HOTRON