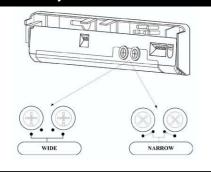

1500

2200 500

CE

Outer 3 rows can be deleted one by one using dip switches.

HOTRON