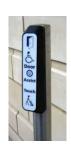

## **Architrave Wedge**

Glass reinforced Nylon Housing. IP55 Rated or greater. Washable. Tough acrylic or 304 grade Engraved Brushed Stainless Steel signage Visually and functionally improved when positioned at 800 - 900 FFL

Attach to Architraves, Posts or Barriers