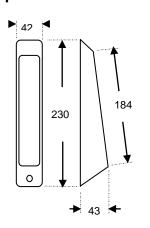

## **Architrave Wedge**

Glass reinforced Nylon Housing. IP55 Rated or greater. Washable. Tough acrylic or 304 grade Engraved Brushed Stainless Steel signage Visually and functionally improved when positioned at 800 - 900 FFL