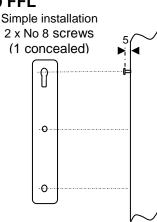

## **Architrave Wedge**

Glass reinforced Nylon Housing. IP55 Rated or greater. Washable. Tough acrylic or 304 grade Engraved Brushed Stainless Steel signage Visually and functionally improved when positioned at 800 - 900 FFL