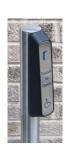

## **Architrave Wedge**

Glass reinforced Nylon Housing. IP55 Rated or greater. Washable. Tough acrylic or 304 grade Engraved Brushed Stainless Steel signage Visually and functionally improved when positioned at 800 - 900 FFL

Attach to Architraves, Posts or Barriers