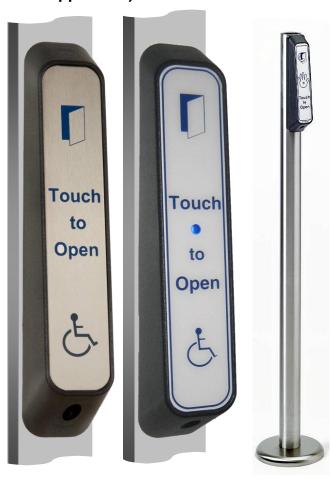

## **Architrave Wedge**

Glass reinforced Nylon Housing. IP55 Rated or greater. Washable. Tough acrylic or 304 grade Engraved Brushed Stainless Steel signage Visually and functionally improved when positioned at 800 - 900 FFL

Attach to Architraves, Posts or Barriers

## **Hard-wired specification:**

12 - 28v DC.

Sensitivity adjustment. (Touch to Hands Free. App 50mm)

Timed Clean Relay outputs.

Selectable Red Green & Blue LED's.

Sounder on activation.

**Entire Label is sensitive.** 

## Receiver:

12 - 24v 868Mhz Rolling Code. 2 Channel. Momentary or Bi Stable. 200 Memory. Fobs also available.

**Stainless** 

**Acrylic** 

Stainless Post