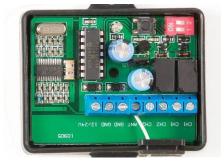

## CPRX868: Receiver

| Power Supply | 12 or 24v AC or DC                                                 |
|--------------|--------------------------------------------------------------------|
| Output       | Two 1A 30v DC normally open relay contacts, momentary or bi-stable |
| Radio        | 868.35 MHz superhetrodyne. Rolling Code                            |
| Dimensions   | 65 x 50 x 30mm                                                     |
| Memory       | 200 codes (transmitters)                                           |
| Power Supply | 12v Battery. Type 23A                                              |
| Channels     | 2                                                                  |

| DIP SWITCH SETTINGS              |  |
|----------------------------------|--|
|                                  |  |
| 1 CH1 CH1 DIP SWITCH LEARN       |  |
| 2 CH2 CH2 CH2 SISTABLE MOMENTERY |  |

Can be supplied wired with spade connections for Push Pads. with a  $9\nu$  Battery.