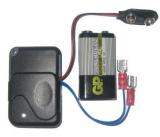

| DIP SWITCH SETTINGS              |  |
|----------------------------------|--|
|                                  |  |
| 1 CH1 CH1 DIP SWITCH LEARN       |  |
| 2 CH2 CH2 CH2 SISTABLE MOMENTERY |  |

Can be supplied wired with spade connections for Push Pads. with a  $9\nu$  Battery.