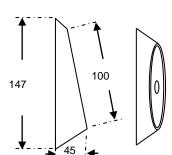

## **Round Wedge**

Glass reinforced Nylon Housing. IP55 Rated.

Tough acrylic or 304 grade Brushed Stainless Steel signage.

The design of this unit enables directional installation.

ie: The unit is supplied with the Label unattached, if required the unit may

be installed to give visual bias in either direction.

Ideal for corridor situations.