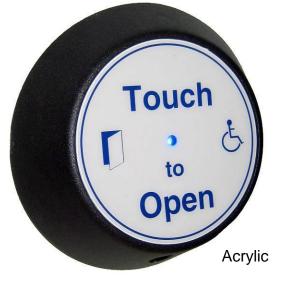

## Radio specification:

868mhz Rolling code.

Sounder & LED on activation.

4 x AA Alkaline Batteries.

App 100000 operations.

(dependant on environment)

Battery saving design, unit will only

transmit once if hand left on.

Entire Label is sensitive.

**Bespoke Label** 