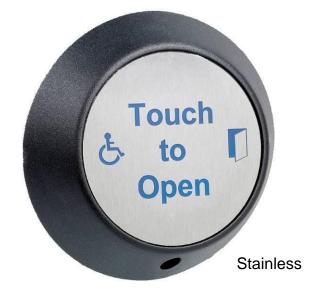

## **Hard-wired specification:**

12 - 28v DC.

4 position sensitivity adjustment. (Touch to Hands Free 100mm)

Timed Clean Relay outputs.

Red. Green & Blue LED's.

Entire Label is sensitive.

**Bespoke Label Option.** 