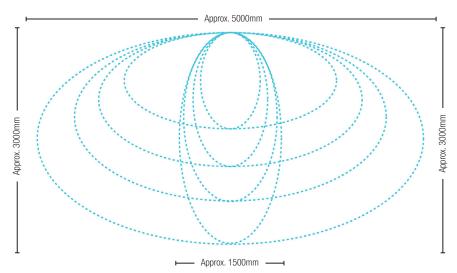

| Initialization after power on = Green/Red Flashing                             |  |
| Operating Temperature  | -30°C to +55°C, (-22°F to 131°F)                                               |  |
| Weight                 | 90g + 160g(box)                                                                |  |
| Available Colours      | Black: Product Code = HR50-Uni                                                 |  |
| Accessories Provided   | Connection Cable                                                               |  |
|                        | Mounting Template                                                              |  |
|                        | Mounting Screws                                                                |  |

## Detection Area at 2.2m Installation Height