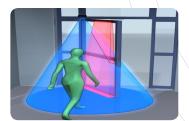

## Swing Door Activation

Advanced technology allows mounting of the HR50-Uni on the swing side of a swing door without detecting door movement

- Reduced Building Energy Loss Maximize energy conservation by reducing door-open time through unidirectional detection
- Versatile

Highly flexible antenna allows mounting above the door or from the ceiling. Interchangeable wide or narrow antenna ensures the desired detection area can be achieved for every installation

Attractive Design

## Detection Area at 2.2m Installation Height