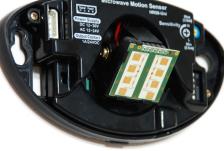

## Accessories

WC\_HR50 Weather cover for the HR50 sensor

| Technical | Specification |
|-----------|---------------|
|-----------|---------------|

| Model                  | HR50-Uni Pedestrian Door Activation                                            |  |
|------------------------|--------------------------------------------------------------------------------|--|
| Detection Method       | K-Band 24.125Ghz - Microwave Motion Detection                                  |  |
| Installation Height    | Max 4000mm (13.1ft)                                                            |  |
| Sensor Dimensions      | 120mm (W), 70mm (H), 41.5mm (D)                                                |  |
| Pattern Adjustment     | Width Adjustment: Antenna Adjustment left/right 0°- 30° in each direction      |  |
|                        | Width Adjustment: Turn Antenna to change detection pattern from wide to narrow |  |
|                        | Width Adjustment: Sensitivity Adjustment (Potentiometer)                       |  |
|                        | Depth Adjustment: Antenna Adjustment up/down 0°- 90°                           |  |
|                        | Depth Adjustment: Sensitivity Adjustment (Potentiometer)                       |  |
| IP Rating              | 54                                                                             |  |
| Power Supply           | 12 to 30V DC, 12 to 24V AC                                                     |  |
| Current Consumption    | 40mA (DC24V)                                                                   |  |
| Power                  | < 1.4W                                                                         |  |
| Transmitting Power     | 16 dBm                                                                         |  |
| Output                 | PhotoMOS (On resistance Max. 35Ω)                                              |  |
| Relay Hold Time        | 1.2sec                                                                         |  |
| Max. Switching Power   | 125V AC 0.1A                                                                   |  |
| Max. Switching Voltage | 125V                                                                           |  |
| Max. Switching Current | 0.24A (100ms)                                                                  |  |
| Min. Detection Speed   | 0.3 m/s                                                                        |  |
| LED Indication         | Power On = Green                                                               |  |
|                        | Detecting = Red                                                                |  |
|                        | Initialization after power on = Green/Red Flashing                             |  |
| Operating Temperature  | -30°C to +55°C, (-22°F to 131°F)                                               |  |
| Weight                 | 90g + 160g(box)                                                                |  |
| Available Colours      | Black: Product Code = HR50-Uni                                                 |  |
| Accessories Provided   | Connection Cable                                                               |  |
|                        | Mounting Template                                                              |  |
|                        | Mounting Screws                                                                |  |