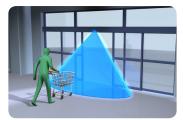

## Swing Door Activation

Advanced technology allows mounting of the HR50-Uni on the swing side of a swing door without detecting door movement

- Reduced Building Energy Loss Maximize energy conservation by reducing door-open time through unidirectional detection
- Versatile

Highly flexible antenna allows mounting above the door or from the ceiling. Interchangeable wide or narrow antenna ensures the desired detection area can be achieved for every installation

Attractive Design

## Detection Area at 2.2m Installation Height