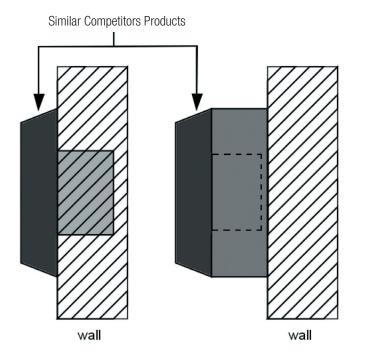

#### Ease of Installation

No requirement for back box, completely flush mounted for zero wall damage (see illustration overleaf)