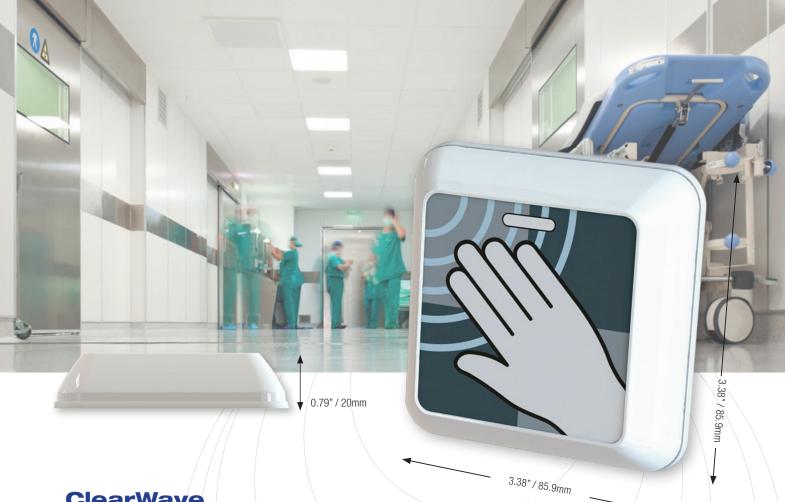

## **ClearWave**

Activation

Non-Touch microwave technology door activation switch designed for installations where hygiene is of paramount importance such as white room, food processing and chemical industry applications

**Hygienic Door Activation** 

Adjustable touchless detection range from 5-40cm

#### Ease of Installation

No requirement for back box, completely flush mounted for zero wall damage (see illustration overleaf)