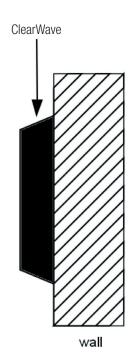

#### Ease of Installation

No requirement for back box, completely flush mounted for zero wall damage (see illustration overleaf)