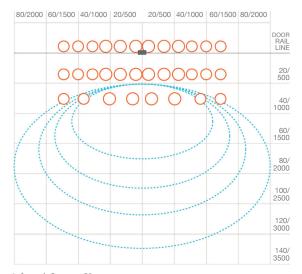

### **Large Detection Zone**

Adjustable detection zone of 4m wide x 4m deep ensures timely door opening making this the ideal sensor for use in airports, supermarkets, shopping centres etc.

## **Detection Area (inches/mm)**

Infrared: 3 rows -8° Microwave: antenna 45°

Infrared: 3 rows 4° Microwave: antenna 51°