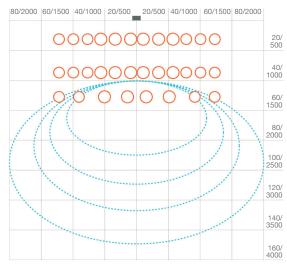

### **Large Detection Zone**

Adjustable detection zone of 4m wide x 4m deep ensures timely door opening making this the ideal sensor for use in airports, supermarkets, shopping centres etc.

## **Detection Area (inches/mm)**

Infrared: 3 rows -8° Microwave: antenna 45°

Infrared: 3 rows 4° Microwave: antenna 51°