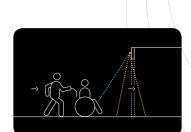

# Unparalleled Pedestrian Safety

Unique ability to memorize door motion allows the infrared safety curtain to be focused inside the moving door leaf resulting in unparalleled pedestrian safety