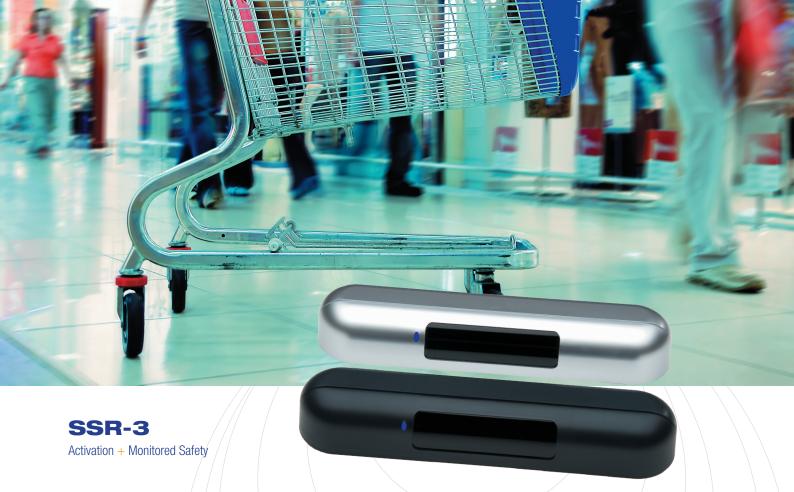

# SSR-3

Activation + Monitored Safety

#### Ease of Installation

All the information necessary to install the SSR-3 sensor is printed on the sensor body

#### **Accessories**

UTB-HR100 Ceiling attached bracket

SSR-3-COV/BL Black sensor cover SSR-3-COV/S Silver sensor cover

WC/BL Black weather cover

BF-1 Spot-finder installation tool

| Model                 | SSR-3 Dual Relay Output Pedestrian Door Activation + Monitored Safety                                    |                                       |
|-----------------------|----------------------------------------------------------------------------------------------------------|---------------------------------------|
| Detection Method      | Microwave Motion Detection K-Band 24.15Ghz + Active Infrared Detection                                   |                                       |
| Installation Height   | 2000mm to 3200mm (6.5ft to 10.5ft)                                                                       |                                       |
| Sensor Dimensions     | 265mm (W), 60mm (H), 43mm (D)                                                                            |                                       |
| Pattern Adjustment    | Width Adjustment: Microwave Sensitivity Adjustment (Potentiometer)                                       |                                       |
|                       | Depth Adjustment: Active Infrared 3 rows +4° to -8° (Screw)                                              |                                       |
|                       | Depth Adjustment: Microwave Antenna Adjustment up/down +5° to +45° in 3° steps                           |                                       |
|                       | Depth Adjustment: Microwave Sensitivity Adjustment (Potentiometer)                                       |                                       |
| Presence Timer        | 2sec, 30sec, 1min and infinity (Active Infrared 3 rows)                                                  |                                       |
| IP Rating             | 54                                                                                                       |                                       |
| Power Supply          | 12 to 24V AC or DC ± 10%                                                                                 |                                       |
| Power Consumption     | AC12V-2.5 [VA] (Max), DC12V-150 [mA] (Max)                                                               |                                       |
|                       | AC24V-2.5 [VA] (Max), DC24V-80 [mA] (Max)                                                                |                                       |
| Relay Hold Time       | Active Infrared: 0.5 sec approx.                                                                         |                                       |
|                       | Microwave: 1.5 sec                                                                                       |                                       |
| LED Indication        | Power On                                                                                                 | = Green                               |
|                       | Doorway Learning                                                                                         | = Green Blinking                      |
|                       | Active Infrared and Microwave Detecting = Red                                                            |                                       |
|                       | Microwave Detecting                                                                                      | = Blue                                |
|                       | Active Infrared Detecting                                                                                | = Red                                 |
|                       | Detecting Door                                                                                           | = Orange                              |
|                       | Internal Sensor Error                                                                                    | = Green/Red blinks alternately (Fast) |
|                       | Low Reflection Level Error                                                                               | = Green/Red blinks alternately (Slow) |
|                       | Dipswitch settings are being changed                                                                     | = Orange blinking (Fast)              |
|                       | Door Hold                                                                                                | = Orange blinking (Slow)              |
| Operating Temperature | -20°C to +60°C, (-4°F to 140°F)                                                                          |                                       |
| Weight                | 254g (0.56 lbs)                                                                                          |                                       |
| Available Colours     | Black: Product Code                                                                                      | = SSR-3/BL                            |
|                       | Silver: Product Code                                                                                     | = SSR-3/S                             |
| Accessories Provided  | 2.5m, Connection Cable, Mounting Template, Mounting Screws, Installation Instruction Detection Area Mask |                                       |
|                       |                                                                                                          |                                       |