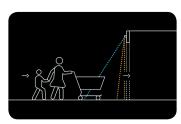

### **Large Detection Zone**

Adjustable detection zone of 4m wide x 4m deep ensures timely door opening making this the ideal sensor for use in airports, supermarkets, shopping centres etc.