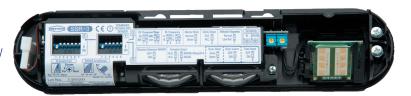

#### Ease of Installation

All the information necessary to install the SSR-3 sensor is printed on the sensor body

#### **Accessories**

UTB-HR100 Ceiling attached bracket

SSR-3-COV/BL Black sensor cover SSR-3-COV/S Silver sensor cover

WC/BL Black weather cover

BF-1 Spot-finder installation tool

| Model                 | SSR-3 Dual Relay Output Pedestrian Door Activation + Monitored Safety                                    |                                       |
|-----------------------|----------------------------------------------------------------------------------------------------------|---------------------------------------|
| Detection Method      | Microwave Motion Detection K-Band 24.15Ghz + Active Infrared Detection                                   |                                       |
| Installation Height   | 2000mm to 3200mm (6.5ft to 10.5ft)                                                                       |                                       |
| Sensor Dimensions     | 265mm (W), 60mm (H), 43mm (D)                                                                            |                                       |
| Pattern Adjustment    | Width Adjustment: Microwave Sensitivity Adjustment (Potentiometer)                                       |                                       |
|                       | Depth Adjustment: Active Infrared 3 rows +4° to -8° (Screw)                                              |                                       |
|                       | Depth Adjustment: Microwave Antenna Adjustment up/down +5° to +45° in 3° steps                           |                                       |
|                       | Depth Adjustment: Microwave Sensitivity Adjustment (Potentiometer)                                       |                                       |
| Presence Timer        | 2sec, 30sec, 1min and infinity (Active Infrared 3 rows)                                                  |                                       |
| IP Rating             | 54                                                                                                       |                                       |
| Power Supply          | 12 to 24V AC or DC ± 10%                                                                                 |                                       |
| Power Consumption     | AC12V-2.5 [VA] (Max), DC12V-150 [mA] (Max)                                                               |                                       |
|                       | AC24V-2.5 [VA] (Max), DC24V-80 [mA] (Max)                                                                |                                       |
| Relay Hold Time       | Active Infrared: 0.5 sec approx.                                                                         |                                       |
|                       | Microwave: 1.5 sec                                                                                       |                                       |
| LED Indication        | Power On                                                                                                 | = Green                               |
|                       | Doorway Learning                                                                                         | = Green Blinking                      |
|                       | Active Infrared and Microwave Detecting = Red                                                            |                                       |
|                       | Microwave Detecting                                                                                      | = Blue                                |
|                       | Active Infrared Detecting                                                                                | = Red                                 |
|                       | Detecting Door                                                                                           | = Orange                              |
|                       | Internal Sensor Error                                                                                    | = Green/Red blinks alternately (Fast) |
|                       | Low Reflection Level Error                                                                               | = Green/Red blinks alternately (Slow) |
|                       | Dipswitch settings are being changed                                                                     | = Orange blinking (Fast)              |
|                       | Door Hold                                                                                                | = Orange blinking (Slow)              |
| Operating Temperature | -20°C to +60°C, (-4°F to 140°F)                                                                          |                                       |
| Weight                | 254g (0.56 lbs)                                                                                          |                                       |
| Available Colours     | Black: Product Code                                                                                      | = SSR-3/BL                            |
|                       | Silver: Product Code                                                                                     | = SSR-3/S                             |
| Accessories Provided  | 2.5m, Connection Cable, Mounting Template, Mounting Screws, Installation Instruction Detection Area Mask |                                       |
|                       |                                                                                                          |                                       |