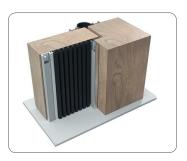

## Smoke & Acoustic Seal

The LAS-9070 acts as a smoke and acoustic seal, isolating interior and exterior environments.