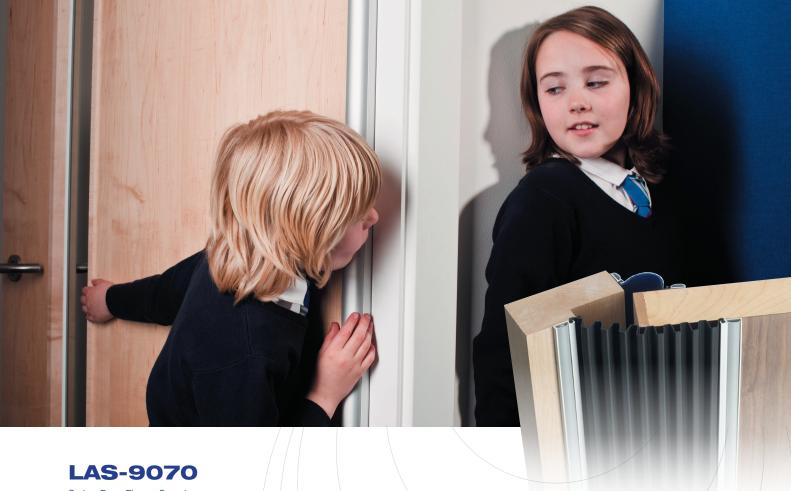

Swing Door Finger Guard

Protect fingers from getting trapped in closing automatic swing doors.

## **High Safety Level**

2.1m in length to give complete swing door finger protection in accordance with European automatic door regulations EN16005.