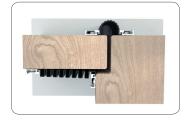

## Easy to Install

Provided with pre-drilled mounting holes and self-tapping screws for ease of installation. The LAS-9070 can be easily cut to any desired length on-site.

## Tough & Durable

Tested to over 500,000 opening and closing cycles without any sign of degradation.