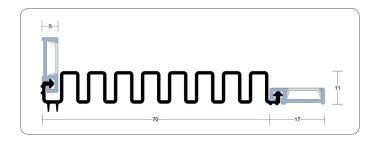

## **High Safety Level**

2.1m in length to give complete swing door finger protection in accordance with European automatic door regulations EN16005.

## Easy to Install

Provided with pre-drilled mounting holes and self-tapping screws for ease of installation. The LAS-9070 can be easily cut to any desired length on-site.