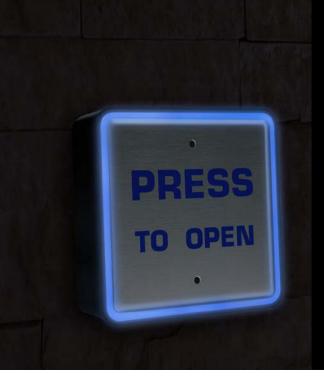

# Blue Diamond Backlit Wall Switches

## **Backlit Durable Push Pad Guides Pedestrians** to the Automatic Door Activation Point

Available in a stainless steel finish, the attractive Blue Diamond is engineered for both indoor and outdoor environments

• Guides Pedestrians to the Door Entry:

Illuminated switch that guides pedestrian to the door activation point even in poorly lit environments

#### • Attractive and Durable:

Aesthetically pleasing with blue LED backlighting, pleasing architects and building owners alike