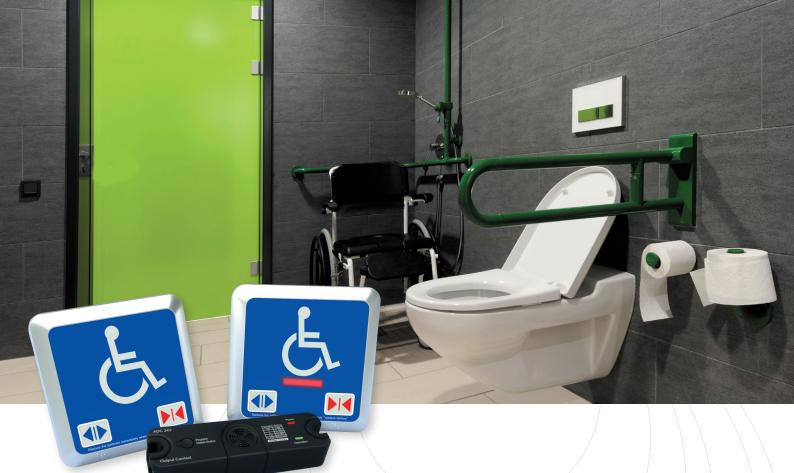

# Disabled Toilet Access Control System

Make access to disabled toilets easier with the ClearGuard toilet access control system.

ClearGuard consists of an external panel with an OPEN/ CLOSE button and occupancy indicator. An internal panel allows the user to OPEN/LOCK the toilet door.

#### Designed for Ease of Use

Large, but slim illuminated switch design with "Door Opening" & "Door Closing" sound prompts. External switch indicates when the toilet is in use

### User Safety Prioritised

Emergency door opening from the outside in the event of a user needing assistance. Audio alert when batteries need replacement

### Wireless or Hardwired

Available in hardwired or 433MHz wireless version for reduced installation time and installation disturbance

#### Water Resistant

IP54 water and dust resistant

### **Accessories**

External Switch CGE-Tx

Internal Switch CGI-Tx

Receiver (CG-Rx)