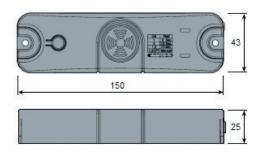

### Receiver (CG-Rx)

| Power DC12-30V / AC12-24 | V                                     |
|--------------------------|---------------------------------------|
| Relay Contact Capacity   | 1A/30VDC, 0.5A / 125VDC               |
| Operating Temperature    | -20°C to +50°C                        |
| Product Size             | 150 x 43 x 25mm                       |
| Current Consumption      | Standby: 20mA / Action: 80mA (DC 24V) |

### **Dimensions**