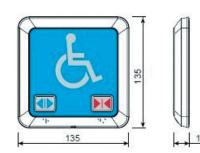

### Internal Switch CGI-Tx / External Switch CGE-Tx

| Rated Frequency          | FM 433.92MHz      |
|--------------------------|-------------------|
| Battery 1.5V AA 4EA Each |                   |
| Operating Temperature    | -20°C to +50°C    |
| Product Size             | 135 x 135 x 19mm  |
| International Protection | IP54 (Waterproof) |

### **Dimensions**