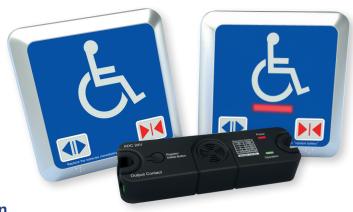

### **Accessories**

External Switch CGE-Tx

Internal Switch CGI-Tx

Receiver (CG-Rx)

### Receiver (CG-Rx)

| Power DC12-30V / AC12-24 | V                                     |
|--------------------------|---------------------------------------|
| Relay Contact Capacity   | 1A/30VDC, 0.5A / 125VDC               |
| Operating Temperature    | -20°C to +50°C                        |
| Product Size             | 150 x 43 x 25mm                       |
| Current Consumption      | Standby: 20mA / Action: 80mA (DC 24V) |

### Internal Switch CGI-Tx / External Switch CGE-Tx

| Rated Frequency          | FM 433.92MHz      |
|--------------------------|-------------------|
| Battery 1.5V AA 4EA Each |                   |
| Operating Temperature    | -20°C to +50°C    |
| Product Size             | 135 x 135 x 19mm  |
| International Protection | IP54 (Waterproof) |