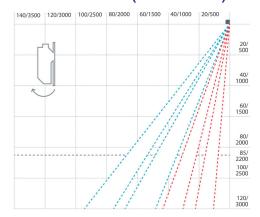

d Reflection Category 2, Performance Level D according to EN ISO 13849-1: 2008 Category 3.0m (9.84ft) Max Installation Height Presence Timer Rows 1-2 = 30s fixed, Rows 3-4 = 2s fixed LED Indicator Green: Standby Blue: Rows 3 & 4 detecting Red: Rows 1 & 2 detecting **Power Supply** AC/DC 12 to 24V ±10% **Power Consumption** AC12V: 1.1VA Max, AC24V: 1.3VA Max DC12V: 70mA Max, DC24V: 40mA Max Form A Relay Contact Output Safety (R1, R2) DC50[V] 0.1[A] (Resistance load) Output Form A Relay Contact Activation (R2, R3, R4) DC50[V] 0.1[A] (Resistance load) Test Input DC24V: 6 [mA] Max **Output Holding Time** Approx. 0.5 sec **Operating Temperature** -20°C to +60°C, (-4°F to 140°F) IP Rating Weight Approx. 0.18kg (0.40 lbs) Available Colours S: Silver, BL: Black

## **Detection Area (inches/mm)**









nstallation Height = 85/2200