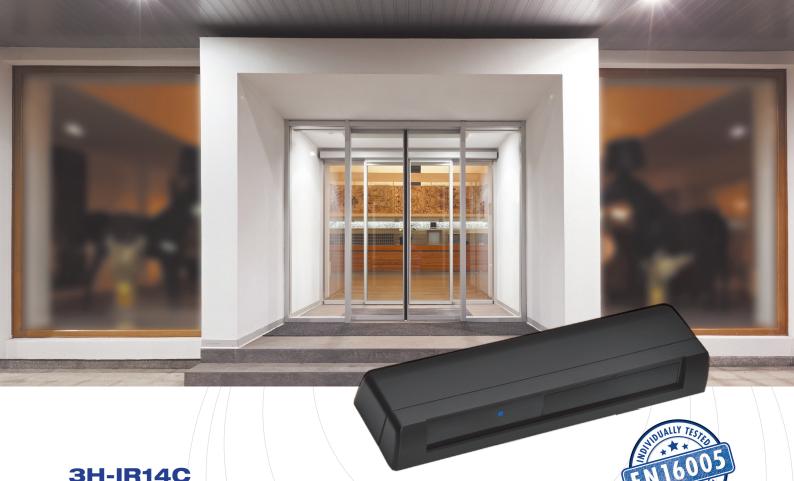

Activation + Safety

# EN16005 compliant Sliding Door Activation/Safety in a compact sensor housing

### Compact

Smallest sensor on the market that offers EN16005 compliant automatic door activation combined with pedestrian safety

Pedestrian Safety

Dense and reliable curtain of safety beams focused directly in front of the moving door with a factory set presence timer setting of 30s

Only 37mm of headroom required for internal mounting in a door engine cover or dropped ceiling when mounted in conjunction with our HA-14 internal mounting bracket

### Installs in Minutes

Set the safety zone in front of the sliding door and change only two dip switch settings for full compliance to European automatic door norms EN16005