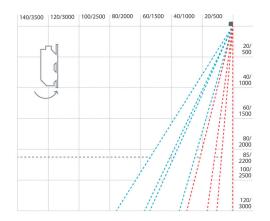

Reflection Category 2, Performance Level D according to EN ISO 13849-1: 2008 Category 3.0m (9.84ft) Max Installation Height Presence Timer Rows 1-2 = 30s fixed, Rows 3-4 = 2s fixed LED Indicator Green: Standby Blue: Rows 3 & 4 detecting Red: Rows 1 & 2 detecting **Power Supply** AC/DC 12 to 24V ±10% **Power Consumption** AC12V: 1.1VA Max, AC24V: 1.3VA Max DC12V: 70mA Max, DC24V: 40mA Max Form A Relay Contact Output Safety (R1, R2) DC50[V] 0.1[A] (Resistance load) Output Form A Relay Contact Activation (R2, R3, R4) DC50[V] 0.1[A] (Resistance load) Test Input DC24V: 6 [mA] Max **Output Holding Time** Approx. 0.5 sec **Operating Temperature** -20°C to +60°C, (-4°F to 140°F) IP Rating Weight Approx. 0.18kg (0.40 lbs) Available Colours S: Silver, BL: Black

## **Detection Area (inches/mm)**









nstallation Height = 85/2200