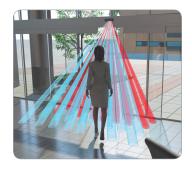

### Compact

Smallest sensor on the market that offers EN16005 compliant automatic door activation combined with pedestrian safety

Pedestrian Safety

Dense and reliable curtain of safety beams focused directly in front of the moving door with a factory set presence timer setting of 30s

## **Detection Area (inches/mm)**

nstallation Height = 85/2200