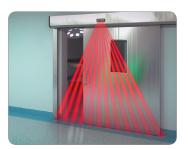

### Compact

Smallest sensor on the market that offers EN16005 compliant automatic door activation combined with pedestrian safety

Pedestrian Safety

Dense and reliable curtain of safety beams focused directly in front of the moving door with a factory set presence timer setting of 30s

## **Detection Area (inches/mm)**

nstallation Height = 85/2200