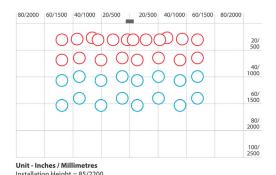

flection Category 2, Performance Level D according to EN ISO 13849-1: 2008 Category 3.0m (9.84ft) Max Installation Height Presence Timer Rows 1-2 = 30s fixed, Rows 3-4 = 2s fixed LED Indicator Green: Standby Blue: Rows 3 & 4 detecting Red: Rows 1 & 2 detecting **Power Supply** AC/DC 12 to 24V ±10% **Power Consumption** AC12V: 1.1VA Max, AC24V: 1.3VA Max DC12V: 70mA Max, DC24V: 40mA Max Form A Relay Contact Output Safety (R1, R2) DC50[V] 0.1[A] (Resistance load) Output Form A Relay Contact Activation (R2, R3, R4) DC50[V] 0.1[A] (Resistance load) Test Input DC24V: 6 [mA] Max **Output Holding Time** Approx. 0.5 sec **Operating Temperature** -20°C to +60°C, (-4°F to 140°F) IP Rating Weight Approx. 0.18kg (0.40 lbs) Available Colours S: Silver, BL: Black

## **Detection Area (inches/mm)**









nstallation Height = 85/2200