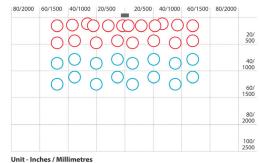

ection Category 2, Performance Level D according to EN ISO 13849-1: 2008 Category 3.0m (9.84ft) Max Installation Height Presence Timer Rows 1-2 = 30s fixed, Rows 3-4 = 2s fixed LED Indicator Green: Standby Blue: Rows 3 & 4 detecting Red: Rows 1 & 2 detecting **Power Supply** AC/DC 12 to 24V ±10% **Power Consumption** AC12V: 1.1VA Max, AC24V: 1.3VA Max DC12V: 70mA Max, DC24V: 40mA Max Form A Relay Contact Output Safety (R1, R2) DC50[V] 0.1[A] (Resistance load) Output Form A Relay Contact Activation (R2, R3, R4) DC50[V] 0.1[A] (Resistance load) Test Input DC24V: 6 [mA] Max **Output Holding Time** Approx. 0.5 sec **Operating Temperature** -20°C to +60°C, (-4°F to 140°F) IP Rating Weight Approx. 0.18kg (0.40 lbs) Available Colours S: Silver, BL: Black

## **Detection Area (inches/mm)**









nstallation Height = 85/2200