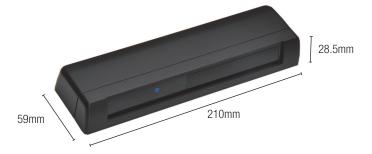

### Compact

Smallest sensor on the market that offers EN16005 compliant automatic door activation combined with pedestrian safety

Pedestrian Safety

Dense and reliable curtain of safety beams focused directly in front of the moving door with a factory set presence timer setting of 30s

Only 37mm of headroom required for internal mounting in a door engine cover or dropped ceiling when mounted in conjunction with our HA-14 internal mounting bracket

#### Model 3H-IR14C Activation + Safety **Detection Method** Active Infrared Reflection Category 2, Performance Level D according to EN ISO 13849-1: 2008 Category 3.0m (9.84ft) Max Installation Height Presence Timer Rows 1-2 = 30s fixed, Rows 3-4 = 2s fixed LED Indicator Green: Standby Blue: Rows 3 & 4 detecting Red: Rows 1 & 2 detecting **Power Supply** AC/DC 12 to 24V ±10% **Power Consumption** AC12V: 1.1VA Max, AC24V: 1.3VA Max DC12V: 70mA Max, DC24V: 40mA Max Form A Relay Contact Output Safety (R1, R2) DC50[V] 0.1[A] (Resistance load) Output Form A Relay Contact Activation (R2, R3, R4) DC50[V] 0.1[A] (Resistance load) Test Input DC24V: 6 [mA] Max **Output Holding Time** Approx. 0.5 sec **Operating Temperature** -20°C to +60°C, (-4°F to 140°F) IP Rating Weight Approx. 0.18kg (0.40 lbs) Available Colours S: Silver, BL: Black